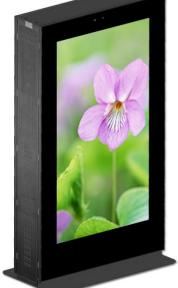

## YXD65S-WC

Outdoor Waterproof Floor standing LCD advertising display

Asianda®